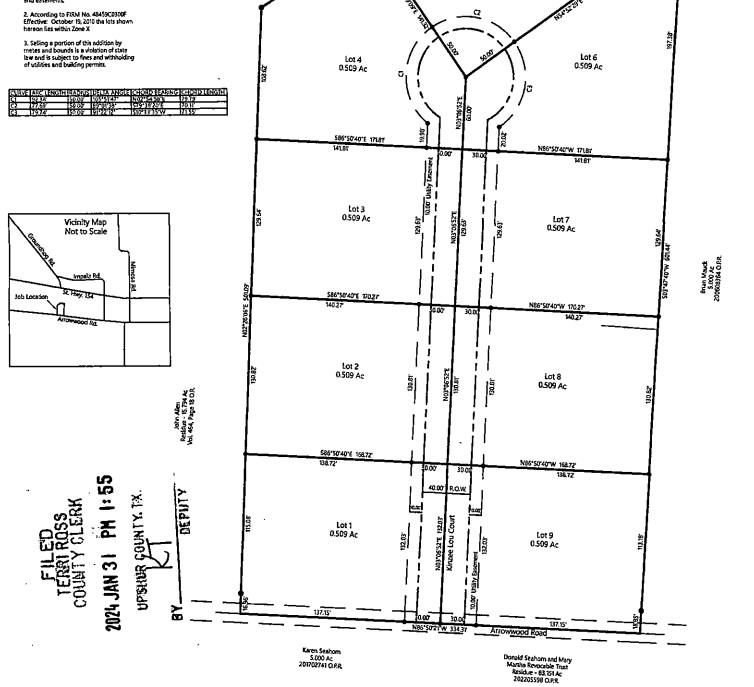

# FINAL PLAT

### 3M SETTLES SUBDIVISION JOSEPH WALKER SURVEY, A-519 UPSHUR COUNTY, TEXAS

Being that 4.580 acre tract described in Special Warranty Deed conveyed to Ettleman & Associates, LLC ecorded by Clerk's Instrument No. 202306499 of the Official Public Records of Upshur County, Texas.

0

Lot 5 0.508 Ac 80

583°41'23"E 19531'

160

240

Scale: 1" = 80" Job No. 23147

- O Denotes SET 1/2" rebar except as noted.
- Denotes SET mag nad
- O Denotes FOUND V2\* rebat

All bearings shown are rotated to Geodetic North to return to Grid North rotate counter-clockwise

All distances shown are surface, using a combined scale factor of 1,00012932, to return to grid multiply by 0,9987069

#### Notes

1. The 3M Settles Subdivision Home Owners Association shall own and maintain all common areas, streets, alleys, ROW.,